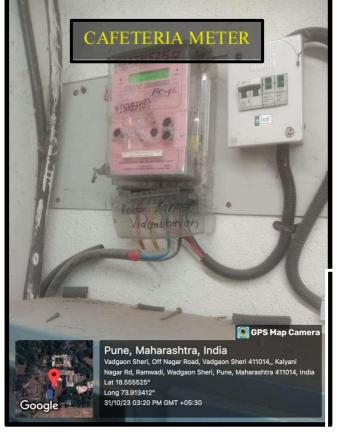

|

➤ Geo Tagged Photographs and Videos of the Facilities with Captions.

## ALTERNATE SOURCES OF ENERGY AND ENERGY CONSERVATION MEASURES.

Tel: Reception - 7823839456 Office - 7447727242 / 7447727243 Email: director@christcollegepune.org Web: www.christcollegepune.org

#### 7.1.2 - 1) Alternative sources of energy and energy conservation measures

#### SOLAR PANELS





#### USE OF LED BULBS/POWER EFFICIENT INITIATIVES









#### **ENERGY EFFICIENT APPLIANCES**







#### **METERS**