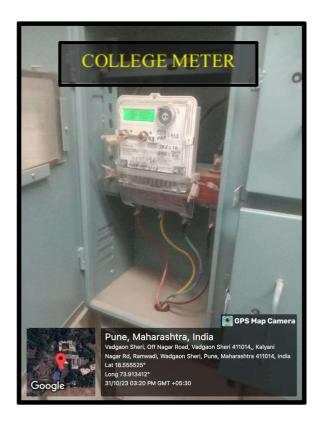

| 7.1.2                                                                                                                                                                                                                                                                                                         |

➤ Geo Tagged Photographs and Videos of the Facilities with Captions.

## ALTERNATE SOURCES OF ENERGY AND ENERGY CONSERVATION MEASURES.

Tel: Reception - 7823839456 Office - 7447727242 / 7447727243 Email: director@christcollegepune.org Web: www.christcollegepune.org

#### 7.1.2 - 1) Alternative sources of energy and energy conservation measures

#### SOLAR PANELS





#### USE OF LED BULBS/POWER EFFICIENT INITIATIVES









#### **ENERGY EFFICIENT APPLIANCES**







#### **METERS**