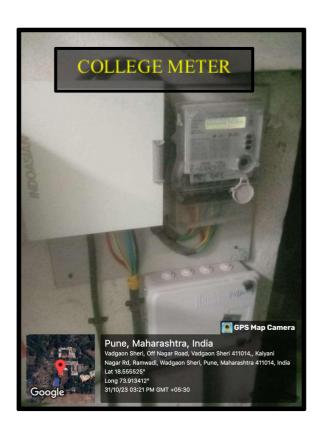

| 7.1.2                                                                                                                                                                                                                                                                                                         |

➤ Geo Tagged Photographs and Videos of the Facilities with Captions.

## ALTERNATE SOURCES OF ENERGY AND ENERGY CONSERVATION MEASURES.

Tel: Reception - 7823839456 Office - 7447727242 / 7447727243 Email: director@christcollegepune.org Web: www.christcollegepune.org

#### 7.1.2 - 1) Alternative sources of energy and energy conservation measures

#### SOLAR PANELS





#### USE OF LED BULBS/POWER EFFICIENT INITIATIVES









#### **ENERGY EFFICIENT APPLIANCES**







#### **METERS**