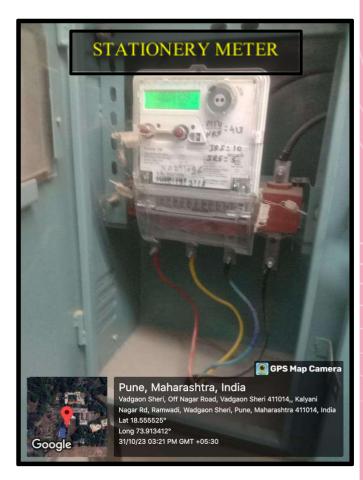

|

➤ Geo Tagged Photographs and Videos of the Facilities with Captions.

## ALTERNATE SOURCES OF ENERGY AND ENERGY CONSERVATION MEASURES.

Tel: Reception - 7823839456 Office - 7447727242 / 7447727243 Email: director@christcollegepune.org Web: www.christcollegepune.org

#### 7.1.2 - 1) Alternative sources of energy and energy conservation measures

#### SOLAR PANELS





#### USE OF LED BULBS/POWER EFFICIENT INITIATIVES









#### **ENERGY EFFICIENT APPLIANCES**







#### **METERS**