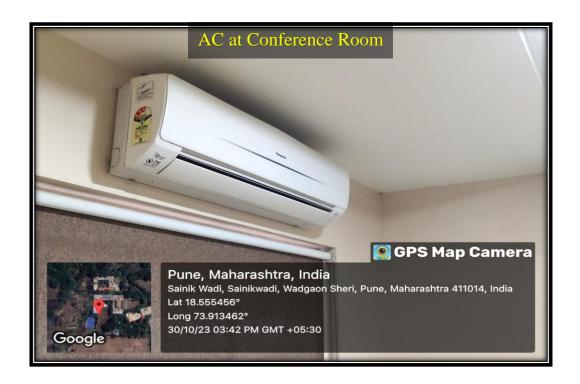

ment. |
| METRIC NO.      | 7.1.2                                                                                                                                                                                                                                                                                                         |

➤ Geo Tagged Photographs and Videos of the Facilities with Captions.

## ALTERNATE SOURCES OF ENERGY AND ENERGY CONSERVATION MEASURES.

Tel: Reception - 7823839456 Office - 7447727242 / 7447727243 Email: director@christcollegepune.org Web: www.christcollegepune.org

#### 7.1.2 - 1) Alternative sources of energy and energy conservation measures

#### SOLAR PANELS





#### USE OF LED BULBS/POWER EFFICIENT INITIATIVES









#### **ENERGY EFFICIENT APPLIANCES**







#### **METERS**