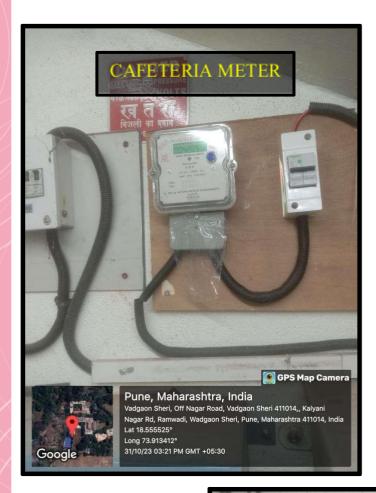

|

➤ Geo Tagged Photographs and Videos of the Facilities with Captions.

## ALTERNATE SOURCES OF ENERGY AND ENERGY CONSERVATION MEASURES.

Tel: Reception - 7823839456 Office - 7447727242 / 7447727243 Email: director@christcollegepune.org Web: www.christcollegepune.org

#### 7.1.2 - 1) Alternative sources of energy and energy conservation measures

#### SOLAR PANELS





#### USE OF LED BULBS/POWER EFFICIENT INITIATIVES









#### **ENERGY EFFICIENT APPLIANCES**







#### **METERS**