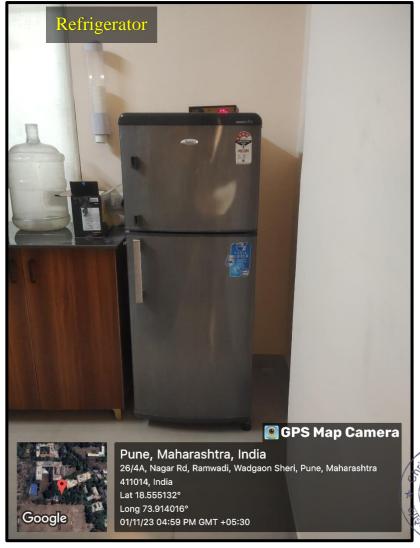

nt. |
| METRIC NO.      | 7.1.2                                                                                                                                                                                                                                                                                                         |

➤ Geo Tagged Photographs and Videos of the Facilities with Captions.

## ALTERNATE SOURCES OF ENERGY AND ENERGY CONSERVATION MEASURES.

Tel: Reception - 7823839456 Office - 7447727242 / 7447727243 Email: director@christcollegepune.org Web: www.christcollegepune.org

#### 7.1.2 - 1) Alternative sources of energy and energy conservation measures

#### SOLAR PANELS





#### USE OF LED BULBS/POWER EFFICIENT INITIATIVES









#### **ENERGY EFFICIENT APPLIANCES**







#### **METERS**